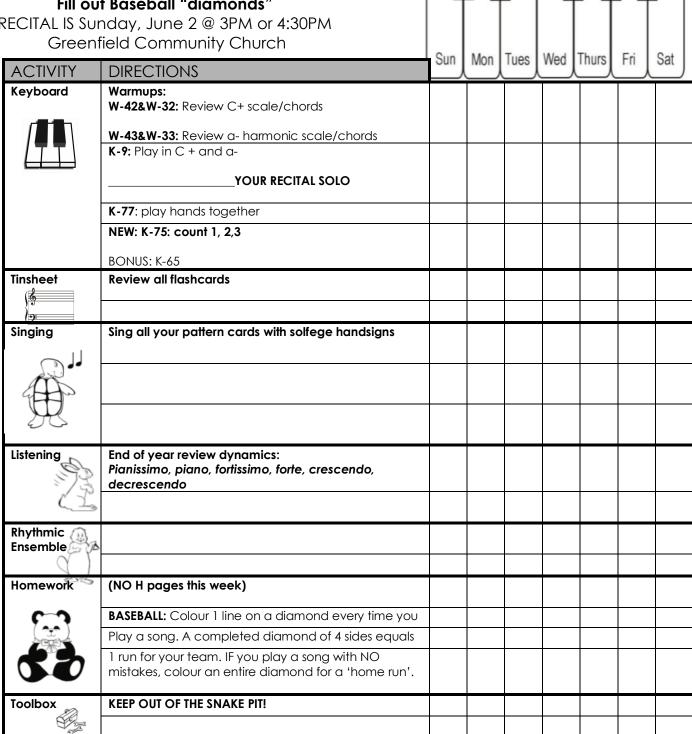

Level: Sunbeam 2 Lesson: 32

Practicing: Colour a piano key for every day you practice. 5 Keys=Sticker

## Fill out Baseball "diamonds"

RECITAL IS Sunday, June 2 @ 3PM or 4:30PM Greenfield Community Church

MUSIC FOR YOUNG CHILDREN™

**Group recital songs: W-32 Thurs Class** E-15 Saturday and Tues Class